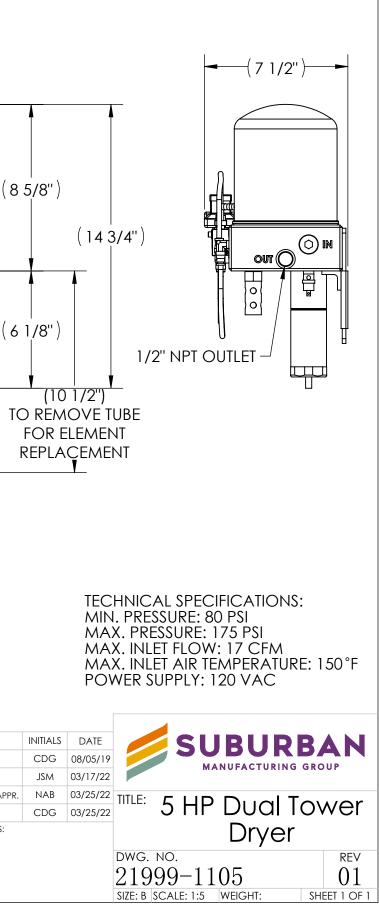

| $((2x) 1/2") \rightarrow ((2x) 5/8") \rightarrow ((2x) 1/4" NPT INLE((2x) 5/8") \rightarrow ((2x) 1/4") \rightarrow ((2x) 1/$ |                                                               | REQUIRED FOR C                                                                                                                                                                                                                                                                                                                                                                                                                                                                                                                                                                                                                                                                                                                                                                                                                                                                                                                                                                                                                                                                                                                                                                                                                                                                                                                                                                                                                                                                                                                                                                                                                                                                                                                                                                                                                                                                                                                                                                                                                                                  | A CLEARANCE<br>CHANGING TOWER |                                   |
|-------------------------------------------------------------------------------------------------------------------------------------------------------------------------------------------------------------------------------------------------------------------------------------------------------------------------------------------------------------------------------------------------------------------------------------------------------------------------------------------------------------------------------------------------------------------------------------------------------------------------------------------------------------------------------------------------------------------------------------------------------------------------------------------------------------------------------------------------------------------------------------------------------------------------------------------------------------------------------------------------------------------------------------------------------------------------------------------------------------------------------------------------------------------------------------------------------------------------------------------------------------------------------------------------------------------------------------------------------------------------------------------------------------------------------------------------------------------------------------------------------------------------------------------------------------------------------------------------------------------------------------------------------------------------------------------------------------------------------------------------------------------------------------------------------------------------------------------------------------------------------------------------------------------------------------------------------------------------------------------------------------------------------------------------------------------------------------------------------------------------------------------------------------------------------------------------------------------------------------------------------------------------------------------------------------------------------------------------------------------------------------------------------------------------------------------------------------------------------------------------------------------------------------------------------------------------------------------------------------------------------------------------------------------------------------------------------------------------------------------------------------------------------------------------------------------------------------------------------------------------------------------------------------------------------------------------------------------------------------------------------------------------------------------------------------------------------------------------------------------------------------------------------------------------------------------------------------------------------------------------------------------------------------------------------------------------------------------------------------------------------------------------------------------------------------------------------------------------------------------------------------------------------------------------------------------------------------------------------------------------------|---------------------------------------------------------------|-----------------------------------------------------------------------------------------------------------------------------------------------------------------------------------------------------------------------------------------------------------------------------------------------------------------------------------------------------------------------------------------------------------------------------------------------------------------------------------------------------------------------------------------------------------------------------------------------------------------------------------------------------------------------------------------------------------------------------------------------------------------------------------------------------------------------------------------------------------------------------------------------------------------------------------------------------------------------------------------------------------------------------------------------------------------------------------------------------------------------------------------------------------------------------------------------------------------------------------------------------------------------------------------------------------------------------------------------------------------------------------------------------------------------------------------------------------------------------------------------------------------------------------------------------------------------------------------------------------------------------------------------------------------------------------------------------------------------------------------------------------------------------------------------------------------------------------------------------------------------------------------------------------------------------------------------------------------------------------------------------------------------------------------------------------------|-------------------------------|-----------------------------------|
|                                                                                                                                                                                                                                                                                                                                                                                                                                                                                                                                                                                                                                                                                                                                                                                                                                                                                                                                                                                                                                                                                                                                                                                                                                                                                                                                                                                                                                                                                                                                                                                                                                                                                                                                                                                                                                                                                                                                                                                                                                                                                                                                                                                                                                                                                                                                                                                                                                                                                                                                                                                                                                                                                                                                                                                                                                                                                                                                                                                                                                                                                                                                                                                                                                                                                                                                                                                                                                                                                                                                                                                                                               | 01 Lighter Piston Spring   000 Initial Release   NO. REVISION | THIRD ANGLE PROJECTION   Image: Comparison of the information contrained in the information c | Y MATERIAL                    | DESIGNED<br>DRAWN<br>MFG ENG APPI |